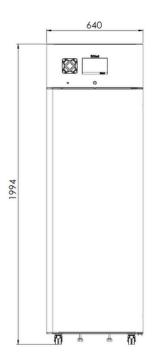

### **Technical specifications:**

|                                        | Width                   | Depth     | Height |
|----------------------------------------|-------------------------|-----------|--------|
| External dimensions [mm]               | 640                     | 870 (824) | 1994   |
| Internal dimensions [mm]               | 500                     | 680       | 1500   |
| Cooling unit type                      | Internal                |           |        |
| Cooling type                           | Dynamic                 |           |        |
| Gross capacity                         | 500 [liters]            |           |        |
| Net capacity                           | 480 [liters]            |           |        |
| Weight                                 | 120 [kg]                |           |        |
| Max. load                              | 120 [kg]                |           |        |
| Number of shelves                      | 4                       |           |        |
| Number of guides / horizontal supports | 8                       |           |        |
| Max. shelf load                        | 30 [kg]                 |           |        |
| Temperature range                      | +0+70 [°C]              |           |        |
| Ambient conditions                     | ± 0,1 [°C] - 1 [°C]     |           |        |
| Humidity range                         | 10% tot 98%             |           |        |
| Moisture fluctuation                   | 4%                      |           |        |
| Environmental Conditions               | Max. +25 [°C] op 60% RH |           |        |
| Refrigerant                            | R290                    |           |        |
| Power                                  | 230/50 [V/Hz]           |           |        |
| Number of external doors               | 1                       |           |        |
| Noise level                            | 52 [dBa]                |           |        |
| Power rating                           | 1270 [W]                |           |        |
| Rated current                          | 5.5 [A]                 |           |        |
|                                        |                         |           |        |