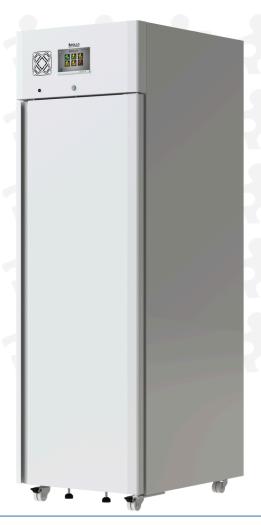

## **CLH 500**

+0...+70°C / 10% tot 98% rH

#### Standard equipment:

- ✔ RAL 9016 coated exterior
- ✓ Interior made of AISI 304 acid-resistant steel
- √ 70 mm insulation
- ✓ Environmentally friendly refrigerant
- ✓ Solid door with replaceable seal
- ✓ Mechanical door lock
- ✓ Automatic door closing system`
- ✓ Possibility of changing doors L/R
- ✓ Electronic temperature controller with digital display with the possibility of changing the temperature setting every 0.1k
- ✓ Capacitive touch screen controller
- ✓ Dynamic cooling and heating system
- ✓ Visual and sound alarm for high and low temperature
- ✓ Open door alarm
- ✓ Dirty condenser coil alarm
- ✓ Faulty temperature sensor alarm
- ✓ External alarm output potential-free contact
- ✓ Auto defrost and condensation evaporation
- ✓ Antifreeze system
- ✓ Shelf guides / horizontal supports
- ✓ 4 coated wire shelves
- ✓ Adjustable shelf position
- ✓ Access port Ø10mm
- 4 swivel casters, 2 of which have brakes
- ✓ 2 additional adjustable feet

# **CLH 500**

7 inch touchscreen

Uniform temperature

Accurate humidity

Access port Ø10mm

Possibility of changing doors L/R

4 swivel casters, 2 of which have brakes