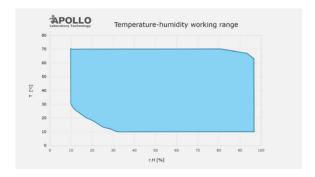

## **CLH 500**

+0...+70°C / 10% tot 98% rH

### **Technical specifications:**

|                                        | Width                   | Depth     | Height |
|----------------------------------------|-------------------------|-----------|--------|
| External dimensions [mm]               | 640                     | 870 (824) | 1994   |
| Internal dimensions [mm]               | 500                     | 680       | 1500   |
| Cooling unit type                      | Internal                |           |        |
| Cooling type                           | Dynamic                 |           |        |
| Gross capacity                         | 500 [liters]            |           |        |
| Net capacity                           | 480 [liters]            |           |        |
| Weight                                 | 120 [kg]                |           |        |
| Max. load                              | 120 [kg]                |           |        |
| Number of shelves                      | 4                       |           |        |
| Number of guides / horizontal supports | 8                       |           |        |
| Max. shelf load                        | 30 [kg]                 |           |        |
| Temperature range                      | +0+70 [°C]              |           |        |
| Ambient conditions                     | ± 0,1 [°C] - 1 [°C]     |           |        |
| Humidity range                         | 10% tot 98%             |           |        |
| Moisture fluctuation                   | 4%                      |           |        |
| Environmental Conditions               | Max. +25 [°C] op 60% RH |           |        |
| Refrigerant                            | R290                    |           |        |
| Power                                  | 230/50 [V/Hz]           |           |        |
| Number of external doors               | 1                       |           |        |
| Noise level                            | 52 [dBa]                |           |        |
| Power rating                           | 1270 [W]                |           |        |
| Rated current                          | 5.5 [A]                 |           |        |
|                                        |                         |           |        |