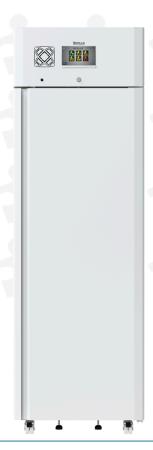

## **CLH 500**

+0...+70°C / 10% tot 98% rH

#### Standard equipment:

- ✔ RAL 9016 coated exterior
- ✓ Interior made of AISI 304 acid-resistant steel
- √ 70 mm insulation
- ✓ Environmentally friendly refrigerant
- ✓ Solid door with replaceable seal
- ✓ Mechanical door lock
- ✓ Automatic door closing system`
- ✓ Possibility of changing doors L/R
- ✓ Electronic temperature controller with digital display with the possibility of changing the temperature setting every 0.1k
- ✓ Capacitive touch screen controller
- ✓ Dynamic cooling and heating system
- ✓ Visual and sound alarm for high and low temperature
- ✓ Open door alarm
- ✓ Dirty condenser coil alarm
- ✓ Faulty temperature sensor alarm
- ✓ External alarm output potential-free contact
- ✓ Auto defrost and condensation evaporation
- ✓ Antifreeze system
- ✓ Shelf guides / horizontal supports
- ✓ 4 coated wire shelves
- ✓ Adjustable shelf position
- ✓ Access port Ø10mm
- 4 swivel casters, 2 of which have brakes
- ✓ 2 additional adjustable feet

# **CLH 500**

7 inch touchscreen

Uniform temperature

Accurate humidity

Access port Ø10mm

Possibility of changing doors L/R

4 swivel casters, 2 of which have brakes