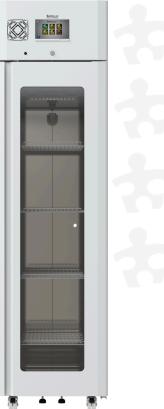

### Climate chamber

## CLH 300 GLASS +0...+70°C / 10% tot 98% rH

### Standard equipment:

- ✓ RAL 9016 coated exterior
- ✓ Interior made of AISI 304 acid-resistant steel
- 70 mm insulation
- Environmentally friendly refrigerant
- Glass door with replaceable seal
- Mechanical door lock
- Automatic door closing system`
- ✓ Possibility of changing doors L/R
- Electronic temperature controller with digital display with the possibility of changing the temperature setting every 0.1k
- Capacitive touch screen controller
- Dynamic cooling and heating system
- Visual and sound alarm for high and low temperature
- ✓ Open door alarm
- Dirty condenser coil alarm
- Faulty temperature sensor alarm
- External alarm output potential-free contact
- ✓ Auto defrost and condensation evaporation
- ✓ Antifreeze system
- Shelf guides / horizontal supports
- ✓ 4 coated wire shelves
- Adjustable shelf position
- ✓ Access port Ø10mm
- 4 swivel casters, 2 of which have brakes
- 2 additional adjustable feet