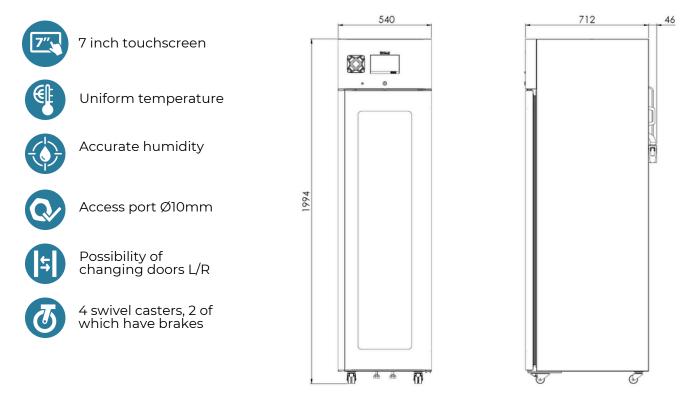

### Standard equipment:

- ✓ RAL 9016 coated exterior
- ✓ Interior made of AISI 304 acid-resistant steel
- 70 mm insulation
- Environmentally friendly refrigerant
- Glass door with replaceable seal
- Mechanical door lock
- Automatic door closing system`
- ✓ Possibility of changing doors L/R
- Electronic temperature controller with digital display with the possibility of changing the temperature setting every 0.1k
- Capacitive touch screen controller
- Dynamic cooling and heating system
- Visual and sound alarm for high and low temperature
- ✓ Open door alarm
- Dirty condenser coil alarm
- Faulty temperature sensor alarm
- External alarm output potential-free contact
- ✓ Auto defrost and condensation evaporation
- ✓ Antifreeze system
- Shelf guides / horizontal supports
- ✓ 4 coated wire shelves
- Adjustable shelf position
- ✓ Access port Ø10mm
- 4 swivel casters, 2 of which have brakes
- 2 additional adjustable feet

### **Technical specifications:**

|                                        | Width                   | Depth     | Height |
|----------------------------------------|-------------------------|-----------|--------|
| External dimensions [mm]               | 540                     | 764 (710) | 1994   |
| Internal dimensions [mm]               | 400                     | 560       | 1500   |
| Cooling unit type                      | Internal                |           |        |
| Cooling type                           | Dynamic                 |           |        |
| Gross capacity                         | 300 [liters]            |           |        |
| Net capacity                           | 260 [liters]            |           |        |
| Weight                                 | 100 [kg]                |           |        |
| Max. load                              | 120 [kg]                |           |        |
| Number of shelves                      | 4                       |           |        |
| Number of guides / horizontal supports | 8                       |           |        |
| Max. shelf load                        | 30 [kg]                 |           |        |
| Temperature range                      | +0+70 [°C]              |           |        |
| Ambient conditions                     | ± 0,1 [°C] - 1 [°C]     |           |        |
| Humidity range                         | 10% tot 98%             |           |        |
| Moisture fluctuation                   | 4%                      |           |        |
| Environmental Conditions               | Max. +25 [°C] op 60% RH |           |        |
| Refrigerant                            | R290                    |           |        |
| Power                                  | 230/50 [V/Hz]           |           |        |
| Number of external doors               | 1                       |           |        |
| Noise level                            | 52 [dBa]                |           |        |
| Power rating                           | 1270 [W]                |           |        |
| Rated current                          | 5.5 [A]                 |           |        |