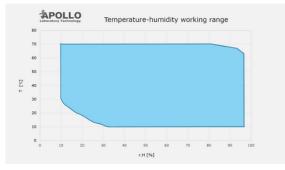

### **Technical specifications:**

|                                        | Width                   | Depth     | Height |
|----------------------------------------|-------------------------|-----------|--------|
| External dimensions [mm]               | 540                     | 764 (710) | 1994   |
| Internal dimensions [mm]               | 400                     | 560       | 1500   |
| Cooling unit type                      | Internal                |           |        |
| Cooling type                           | Dynamic                 |           |        |
| Gross capacity                         | 300 [liters]            |           |        |
| Net capacity                           | 260 [liters]            |           |        |
| Weight                                 | 100 [kg]                |           |        |
| Max. load                              | 120 [kg]                |           |        |
| Number of shelves                      | 4                       |           |        |
| Number of guides / horizontal supports | 8                       |           |        |
| Max. shelf load                        | 30 [kg]                 |           |        |
| Temperature range                      | +0+70 [°C]              |           |        |
| Ambient conditions                     | ± 0,1 [°C] - 1 [°C]     |           |        |
| Humidity range                         | 10% tot 98%             |           |        |
| Moisture fluctuation                   | 4%                      |           |        |
| Environmental Conditions               | Max. +25 [°C] op 60% RH |           |        |
| Refrigerant                            | R290                    |           |        |
| Power                                  | 230/50 [V/Hz]           |           |        |
| Number of external doors               | 1                       |           |        |
| Noise level                            | 52 [dBa]                |           |        |
| Power rating                           | 1270 [W]                |           |        |
| Rated current                          | 5.5 [A]                 |           |        |