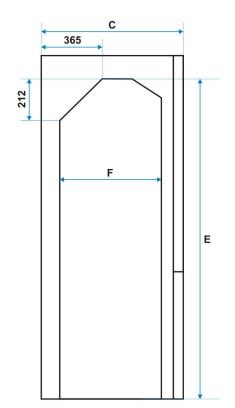

### **TECHNICAL DATA - DIMENSIONS**

| overall dims [mm]       |           |
|-------------------------|-----------|
| width A                 | 1500      |
| height B                | 2385-2850 |
| depth C                 | 1200      |
| working space dims (mm) |           |
| width D                 | 1170      |
| window width D1         | 1110      |
| height E                | 2145      |
| depth F                 | 845       |
|                         |           |