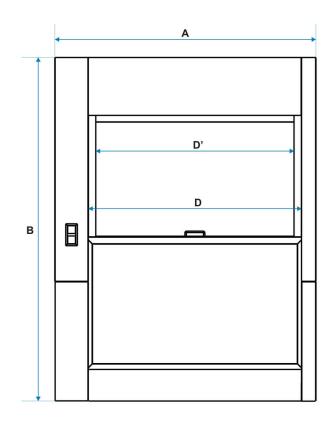

### **TECHNICAL DATA - DIMENSIONS**

| overall dims [mm]       |           |
|-------------------------|-----------|
| width A                 | 1500      |
| height B                | 2385-2850 |
| depth C                 | 1200      |
| working space dims (mm) |           |
| width D                 | 1170      |
| window width D1         | 1110      |
| height E                | 2145      |
| depth F                 | 845       |
|                         |           |