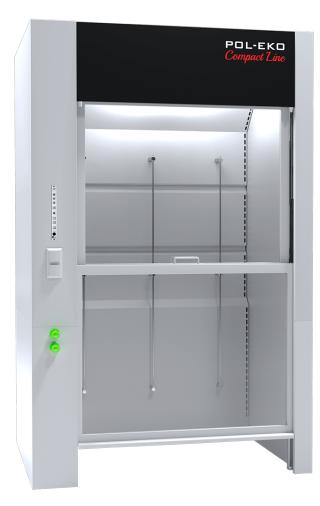

### Standard equipment for fume hoods:

- structure entirely made of galvanized steel without the use of wood-based materials

- toughened glass window, lifted manually with counterweight, opened upwards with a lock on height 500 mm (max 1850mm),

additionally sliding windows (right / left). The window has a system preventing the uncontrolled fall of the window

- energy-saving linear LED lighting separated from the fume hood's working chamber with a glass pane

- a double rear wall system with exhaust gaps in the upper and lower part ensuring the correct extraction of vapors that are lighter or heavier than air, without swirls and dead zones

- safety flap in the ceiling ensuring decompression in the event of uncontrolled pressure increase in the working chamber

- full monitoring set (Schneider brand) of air flow velocity in the fume cupboard window compliant with the PE-EN 14175 standard. : PN-EN 14175; PN-EN 14056; PN-EN 13150

1/3